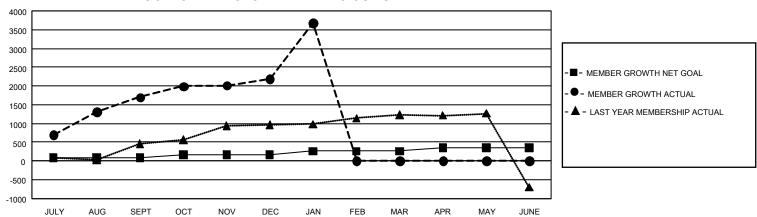

## GOALS AND ACTUAL MEMBERS CUMULATIVE

| DROPPED CLUBS: 5 |     | 554 CLUBS OF 665 ADDED 1<br>OR MORE NEW MEMBERS | GENDER DISTRIBUTION                 |                 |  |
|------------------|-----|-------------------------------------------------|-------------------------------------|-----------------|--|
|                  |     |                                                 | MALE                                | 12,389 (63.58%) |  |
|                  |     |                                                 | FEMALE                              | 7,098 (36.42%)  |  |
| DROPPED MEMBERS  |     |                                                 | NON BINARY                          | 0 (0.00%)       |  |
| DECEASED         | 13  |                                                 | PREFER NOT TO ANSWER                | 0 (0.00%)       |  |
| CLUB CANCELLED   | 1   |                                                 | TOTAL FAMILY UNIT MEMBERS 721       |                 |  |
| OTHER            | 334 | CLICK HERE FOR                                  |                                     |                 |  |
| TOTAL            | 348 | CUMULATIVE MEMBERSHIP DATA                      | FAMILY MEMBERS PAYING HALF DUES 382 |                 |  |

## GMT Constitutional Area 5 - C, Group A

REPORT DOES NOT INCLUDE CLUBS IN UNDISTRICTED AREAS.

| Clubs                 |               |           |               | Members               |                           |                         |                                                    |
|-----------------------|---------------|-----------|---------------|-----------------------|---------------------------|-------------------------|----------------------------------------------------|
| RESULTS FOR 2023-2024 |               |           |               | RESULTS FOR 2023-2024 |                           |                         |                                                    |
| QUARTER               | NEW CLUB GOAL | NEW CLUBS | DROPPED CLUBS | QUARTER M             | MEMBER GROWTH NET<br>GOAL | MEMBER GROWTH<br>ACTUAL | DROPPED MEMBERS<br>ACTUAL (including<br>transfers) |
| JULY/AUG/SEPT         | 12            | 0         | 2             | JULY/AUG/SEP          | T 80                      | 1,979                   | 154                                                |
| OCT/NOV/DEC           | 0             | 3         | 3             | OCT/NOV/DEC           | 90                        | 690                     | 161                                                |
| JAN/FEB/MAR           | 21            | 9         | 0             | JAN/FEB/MAR           | 90                        | 1,539                   | 33                                                 |
| APR/MAY/JUNE          | 6             | 0         | 0             | APR/MAY/JUNE          | 90                        | 0                       | 0                                                  |