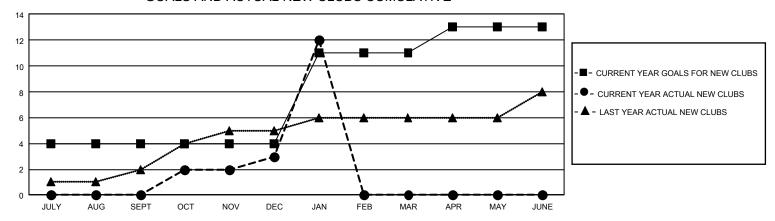

## GOALS AND ACTUAL NEW CLUBS CUMULATIVE

## GMT Constitutional Area 5 - C, Group A

REPORT DOES NOT INCLUDE CLUBS IN UNDISTRICTED AREAS.

| Clubs                 |               |           |               | Members               |                           |                         |                                                    |
|-----------------------|---------------|-----------|---------------|-----------------------|---------------------------|-------------------------|----------------------------------------------------|
| RESULTS FOR 2023-2024 |               |           |               | RESULTS FOR 2023-2024 |                           |                         |                                                    |
| QUARTER               | NEW CLUB GOAL | NEW CLUBS | DROPPED CLUBS | QUARTER M             | MEMBER GROWTH NET<br>GOAL | MEMBER GROWTH<br>ACTUAL | DROPPED MEMBERS<br>ACTUAL (including<br>transfers) |
| JULY/AUG/SEPT         | 12            | 0         | 2             | JULY/AUG/SEP          | T 80                      | 1,979                   | 154                                                |
| OCT/NOV/DEC           | 0             | 3         | 3             | OCT/NOV/DEC           | 90                        | 690                     | 161                                                |
| JAN/FEB/MAR           | 21            | 9         | 0             | JAN/FEB/MAR           | 90                        | 1,539                   | 33                                                 |
| APR/MAY/JUNE          | 6             | 0         | 0             | APR/MAY/JUNE          | 90                        | 0                       | 0                                                  |